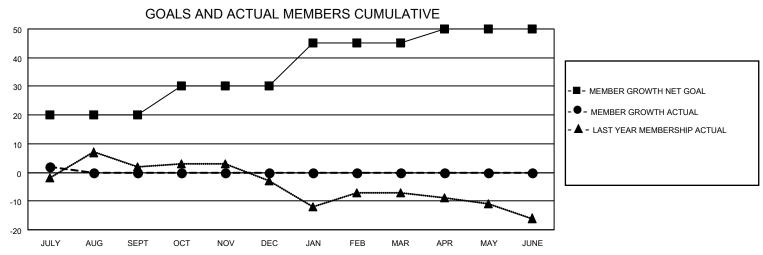

## District 14 J

| Clubs RESULTS FOR 2020-2021 |               |           |               | Members               |                         |                         |                                                    |  |
|-----------------------------|---------------|-----------|---------------|-----------------------|-------------------------|-------------------------|----------------------------------------------------|--|
|                             |               |           |               | RESULTS FOR 2020-2021 |                         |                         |                                                    |  |
| QUARTER                     | NEW CLUB GOAL | NEW CLUBS | DROPPED CLUBS | QUARTER MEN           | MBER GROWTH NET<br>GOAL | MEMBER GROWTH<br>ACTUAL | DROPPED<br>MEMBERS ACTUAL<br>(including transfers) |  |
| JULY/AUG/SEPT               | 0             | 0         | 0             | JULY/AUG/SEPT         | 20                      | 8                       | 5                                                  |  |
| OCT/NOV/DEC                 | 1             | 0         | 0             | OCT/NOV/DEC           | 10                      | 0                       | 0                                                  |  |
| JAN/FEB/MAR                 | 0             | 0         | 0             | JAN/FEB/MAR           | 15                      | 0                       | 0                                                  |  |
| APR/MAY/JUNE                | 0             | 0         | 0             | APR/MAY/JUNE          | 5                       | 0                       | 0                                                  |  |